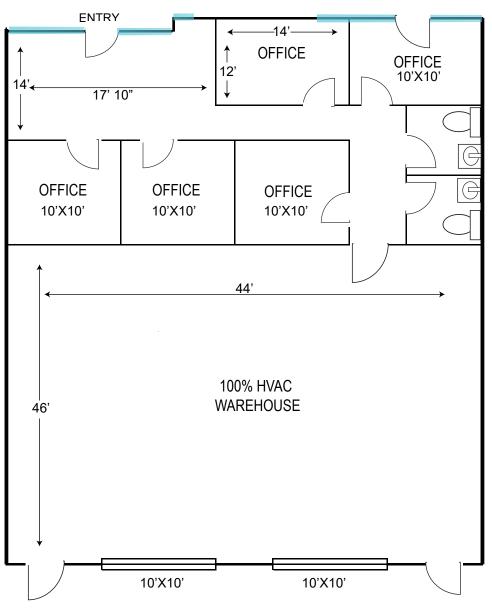

### **FEATURES**

- ±3,350 SF office/warehouse
- Five (5) private offices
- Two (2) restrooms
- Large fully air-conditioned warehouse
   with two (2) 10'x10' rollup doors
- Prime Scottsdale Airpark location!