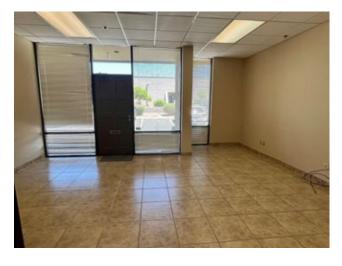

### **FEATURES**

- ±3,350 SF office/warehouse
- Five (5) private offices
- Two (2) restrooms
- Large fully air-conditioned warehouse
   with two (2) 10'x10' rollup doors
- Prime Scottsdale Airpark location!