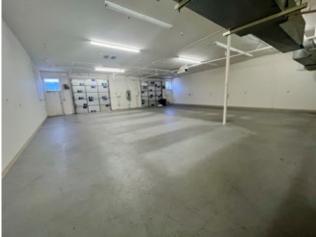

### **FEATURES**

- ±3,350 SF office/warehouse
- Five (5) private offices
- Two (2) restrooms
- Large fully air-conditioned warehouse
   with two (2) 10'x10' rollup doors
- Prime Scottsdale Airpark location!