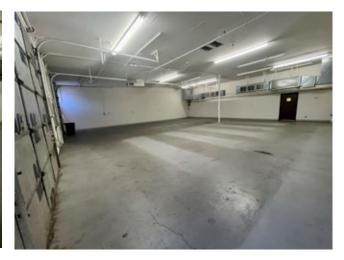

### **FEATURES**

- ±3,350 SF office/warehouse
- Five (5) private offices
- Two (2) restrooms
- Large fully air-conditioned warehouse
   with two (2) 10'x10' rollup doors
- Prime Scottsdale Airpark location!